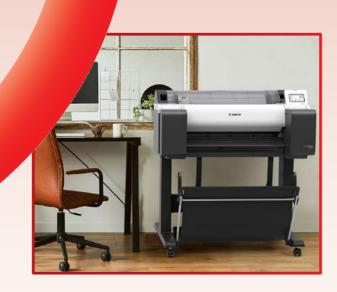

# Just Perfect.

**Limitless Creativity Made Possible** 

The new 24" imagePROGRAF TM-5255 and TM-5250 large format printers raise the standard for print excellence through greater business printing performance for creating photo images, posters and CAD drawings. Express limitless creativity through vivid, quality prints thanks to improved ink capabilities.

## **High-Quality Printing For Everything Creative**

Create vivid, high-quality photos and posters with the new 24" imagePROGRAF TM-5255 and TM-5250 large format printers. The improved ink capabilities help to bring out greater colour expressions within prints, while catering to the needs of engineering firms by offering multi-application printing suited for limitless creativity.