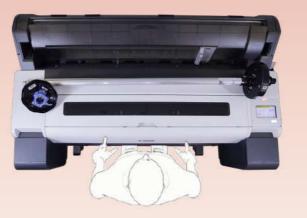

## **Designed for Convenience**

The printer's **flat top space** allows for effortless roll paper replacement or the placement of output prints.

Roll paper balance and paper media details can also be easily retrieved from the printer through automatic paper type detection.