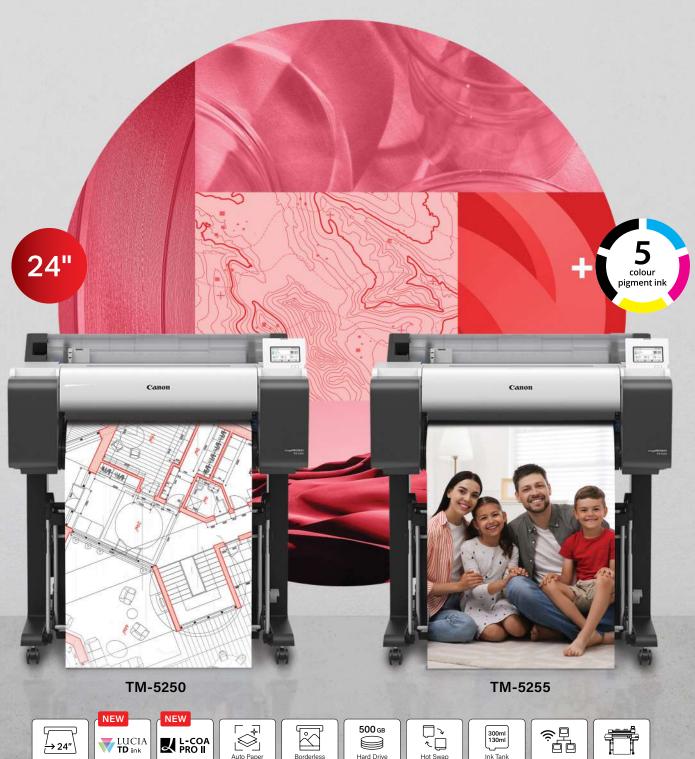

# Just Perfect.

**Limitless Creativity Made Possible** 

The new 24" imagePROGRAF TM-5255 and TM-5250 large format printers raise the standard for print excellence through greater business printing performance for creating photo images, posters and CAD drawings. Express limitless creativity through vivid, quality prints thanks to improved ink capabilities.

## **High-Quality Printing For Everything Creative**

Create vivid, high-quality photos and posters with the new 24" imagePROGRAF TM-5255 and TM-5250 large format printers. The improved ink capabilities help to bring out greater colour expressions within prints, while catering to the needs of engineering firms by offering multi-application printing suited for limitless creativity.

## **Vivid Red for Greater Details**

The **new magenta ink** offers a more vivid red that enhances the details on printed photo images, posters and CAD drawings produced by the printer.

## **Designed for Convenience**

The printer's **flat top space** allows for effortless roll paper replacement or the placement of output prints.

Roll paper balance and paper media details can also be easily retrieved from the printer through automatic paper type detection.