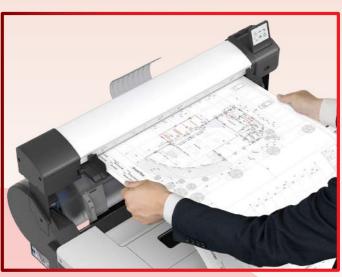

## **Print Borderless**

The TM-5250 and TM-5255 allow for borderless poster printing on any size of roll paper with ease.

**Print Speed** 

Conventional printers

TM-5250/TM-5255