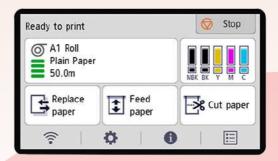

## **Designed for Convenience**

The printer's **flat top space** allows for effortless roll paper replacement or the placement of output prints.

Roll paper balance and paper media details can also be easily retrieved from the printer through automatic paper type detection.