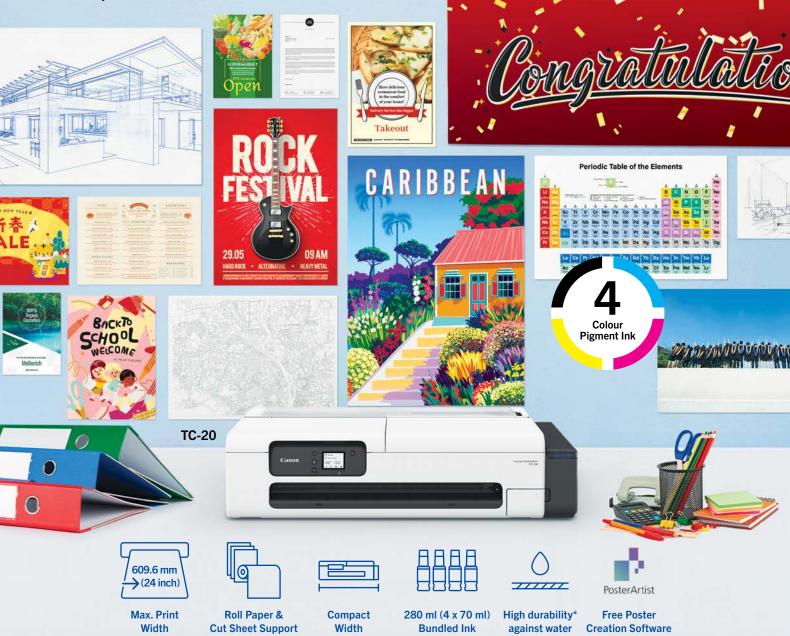

# DESKTOP LARGE FORMAT PRINTER

Compact & Versatile

The brand-new Canon imagePROGRAF TC series provides unparalleled versatility in creating high-quality CAD drawings, posters and large prints. Compact and easy to operate, experience greater productivity that boosts your workflow even in small workplaces with the ability to print from A4 to A1 sizes.

## **COMPACT EFFICIENCY WITH EXCELLENT PRINT QUALITY**

The brand-new TC series leads the industry in terms of its small footprint by being only 609.6 mm (24 inches) in width. The all-colour pigment and vivid red colour create stunning printouts that impress, and its ease of operation boosts efficiency and productivity.

### **COMPACT WIDTH**

The 609.6 mm (24 inch) width helps the TC series to easily fit into shelves, or be placed on desks within small offices while allowing for an optional printer stand and desktop basket.

### **HIGH IMAGE QUALITY**

The TC series features all-colour pigment ink printing and delivers **vivid colour expression** in posters and flyers, especially in **red**. Printouts that are created **do not smudge easily** from water spills & highlighter marks, ensuring that they remain legible.

### AUTOMATIC SWITCHING ROLL PAPER / CUT SHEET

The TC series supports output prints of **up to A1-sized**/ **609.6 mm (24 inch) width** roll paper alongside the easy loading of cut sheet media, while the Auto Sheet Feeder can cater for **100 A4 or 50 A3 sheets**.

### **BUNDLED INK BOTTLES**

The TC series comes with large bundled ink bottles with a **total capacity of 280 ml** (4 colours x 70 ml), instantly catering for any print needs.

| Canen<br>FI-050 BK | Canen<br>PFI-050 C | Canen<br>PFI-050 M | Cases<br>PFI-050 Y |
|--------------------|--------------------|--------------------|--------------------|
| BK                 |                    |                    | Y                  |