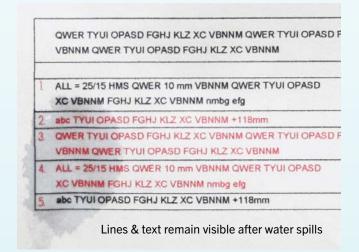

### **HIGH IMAGE QUALITY**

The TC series features all-colour pigment ink printing and delivers **vivid colour expression** in posters and flyers, especially in **red**. Printouts that are created **do not smudge easily** from water spills & highlighter marks, ensuring that they remain legible.

#### Effects of water spills\* on prints

Printed with conventional colour

Printed with Vivid Red colour

Printed with TC-20