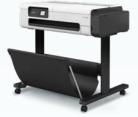

### **COMPACT WIDTH**

The 609.6 mm (24 inch) width helps the TC series to easily fit into shelves, or be placed on desks within small offices while allowing for an optional printer stand and desktop basket.

Printer Stand + Basket

Desktop Basket

Specifications are subject to change without notice.

<sup>11</sup> User adjustments required. Printing environment and media must match those used for the adjustments. Paper required: Plain paper and coated paper only.