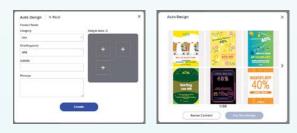

#### PosterArtist

Canon's PosterArtist (Web Version) software provides an easy way to create and print visually impressive poster designs.

#### Try for free at https://posterartist.canon