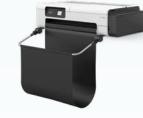

### **COMPACT WIDTH**

The 609.6 mm (24 inch) width helps the TC series to easily fit into shelves, or be placed on desks within small offices while allowing for an optional printer stand and desktop basket.

Printer Stand + Basket

Desktop Basket

Specifications are subject to change without notice.

<sup>11</sup> User adjustments required. Printing environment and media must match those used for the adjustments. Paper required: Plain paper and coated paper only.